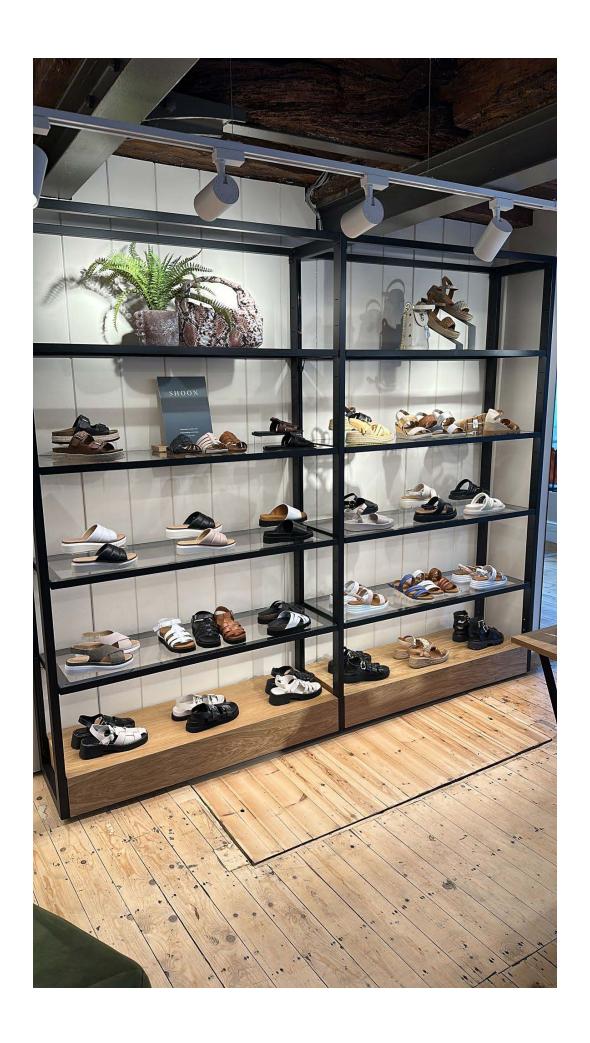

## Moda in Pelle, 123 High street, Guildford GU1 3AA

- 2. Category of Project from list below
  - New Commercial Building
  - New Public Building
  - o New Build Individual House
  - New Build Multiple Housing smaller projects up to 30 homes
  - New Build Multiple Housing larger projects 30 homes and over
  - Conservation Project
  - Regeneration Project including those involving an extension to an existing building.
  - o Public Realm including soft (landscape) and/or hard works
  - o Public Art
- 3. Name of Client **Moda in Pelle**
- 4. Architect, Design Consultants or Artist **James Smith**, **Paramount Projects**
- Key contact Email address, phone number, etc.<u>Bryony.thrussell@modainpelle.com</u>, 07817 032383
- 6. Brief description of the Project including key features of the design,
- A premium new concept of Moda in Pelle store with a focus on light, woods and simplistic but modern design. The new shop fit has been designed beautifully to fit in within the original features of the store such as the wooden celilng beams.
- 7. Photographs of the completed project (include existing photographs, plans and elevations, as appropriate for the Conservation Project and Regeneration Project categories)