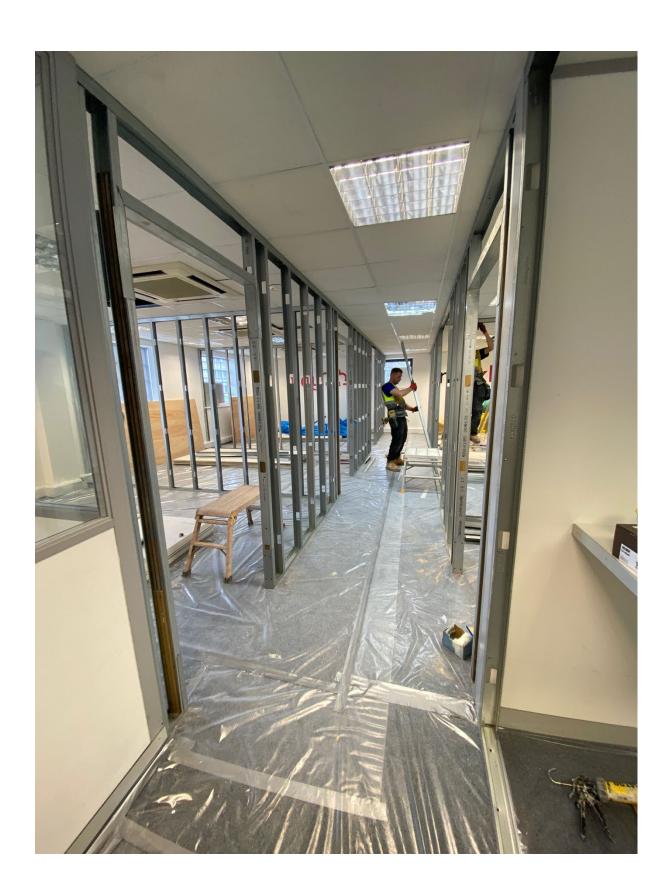

## Brief description of the Project including key features of the design, maximum 1 page A4

New House Art Space was originally an unused, four storey office block, situated in Bedford Road in central Guildford.

Construction work began in October 2021, finishing in January 2022; and our first group exhibition, 'Looking In, Looking Out' launching in February 2022.