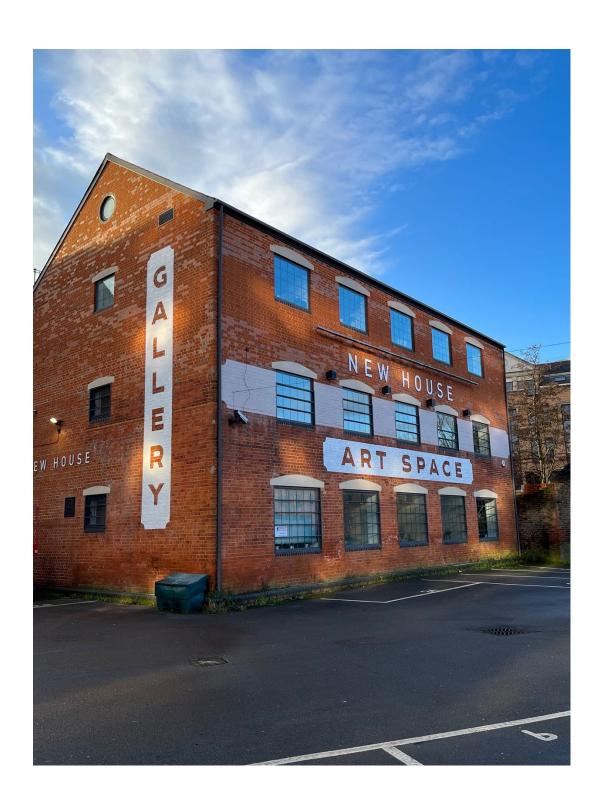

## Brief description of the Project including key features of the design, maximum 1 page A4

New House Art Space was originally an unused, four storey office block, situated in Bedford Road in central Guildford.

The property came up for lease in Summer 2021, when Dominique Frazer, founder of The Boileroom music, community and arts hub took on the lease.

The concept of the refurbishment was to create a community hub for the visual arts - converting the first, second and third floors into individual artists and creative business studios, and a gallery and two accessible studio spaces on the ground floor, and social space within the reception that could be multi-use - a coffee house during the daytime for residents, and bar area for exhibition launch night events.

We wanted the gallery space to be as accessible and inclusive as possible, and kept the larger ground floor space open for this purpose. In our first year we facilitated 10 exhibitions, 11 launch nights, 4 workshops, 1 art market and 1 artist talk, working with 51 artists from local to international works.