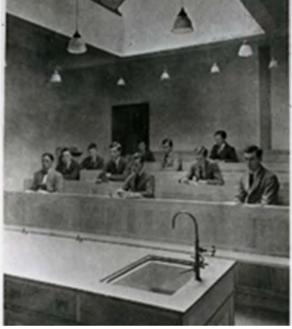

## Porch Reconstruction 2021/22

c. 1920

1980s

External Fabric Repairs 2021

West Elevation Timber Repairs

South Elevation Timber Repairs

Lecture Room Internal Refurbishment and Exhibition Fit Out

c.1920

Laboratory Room Internal Refurbishment and Exhibition Fit Out

Gallery Internal Refurbishment and Exhibition Fit Out

Entrance Hall Internal Refurbishment and Exhibition Fit Out

Advisory Office Internal Refurbishment and Exhibition Fit Out