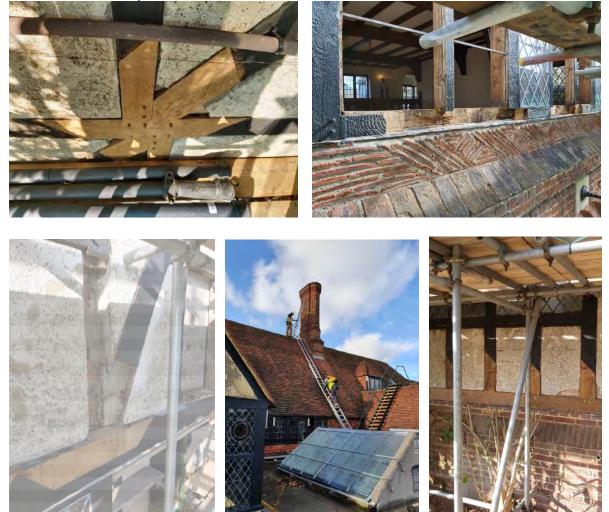

## Porch Reconstruction 2021/22

c. 1920

1980s

External Fabric Repairs 2021

West Elevation Timber Repairs

South Elevation Timber Repairs

Lecture Room Internal Refurbishment and Exhibition Fit Out

c.1920