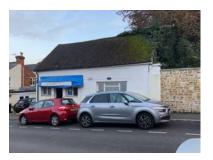

## Project Description - 2 & 4 Genyn Rd

The project is a small commercial to residential development consisting of 2no. 1 bed houses close to Guildford town centre. The site was a disused D1 commercial building with a small footprint of >50m2 which presented many challenges from both a design and construction perspective, particularly as it had no outside space abutting the pavement to the front and surrounded by properties on all other sides.

## EGi's Most Active Dealmaker - Surrey 2018/19

1 GENYN ROAD, GUILDFORD, SURREY, GU2 7NS

Self-Contained D1-Use Freehold

77.87 sq. m. / 839 sq. ft.

Close Proximity to Guildford Station & Town Centre

100% Small Business Rates Relief Available