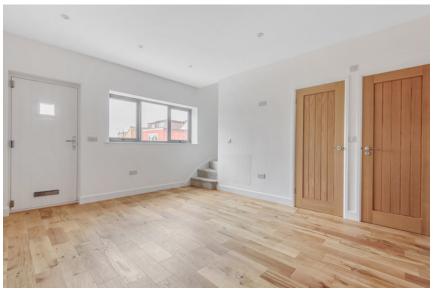

Being built on a sloping site meant the original structure had limited ceiling height in parts of the ground floor and was also very dark on the first floor as it only had windows on the gable ends. As the project was a conversion of an existing structure and not a new build, we were limited with how far we could push our proposal. However, our main objectives were to find a design which would allow the houses to have generous ceiling heights and to maximise light, making compact rooms feel more spacious. We also wanted them to instantly look like separate residential dwellings and not another poorly converted commercial building!

Our solution was to raise the roof and first floor on the right side of the building, whilst adding large dormers to the front and Velux windows to the rear. The step in the roof line instantly defined them as separate dwellings and we took this further by mirroring the front doors and ground floor windows to echo the traditional semi-detached houses nearby. We're really pleased with the finished result and proud to have achieved a modern design which blends well with the surrounding street scene whilst still respecting the original structure.