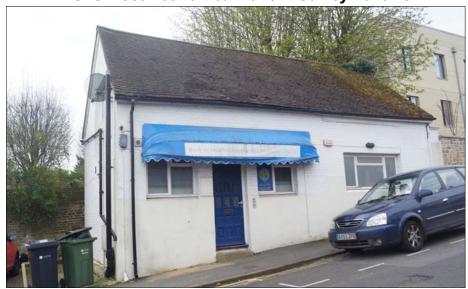

## Project Description - 2 & 4 Genyn Rd

The project is a small commercial to residential development consisting of 2no. 1 bed houses close to Guildford town centre. The site was a disused D1 commercial building with a small footprint of >50m2 which presented many challenges from both a design and construction perspective, particularly as it had no outside space abutting the pavement to the front and surrounded by properties on all other sides.

## D1- USE PREMISES TO LET / FOR SALE

## EGi's Most Active Dealmaker - Surrey 2018/19

1 GENYN ROAD, GUILDFORD, SURREY, GU2 7NS

Self-Contained D1-Use Freehold

77.87 sq. m. / 839 sq. ft.

Close Proximity to Guildford Station & Town Centre

100% Small Business Rates Relief Available