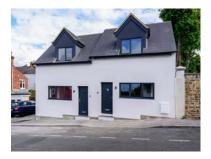

Being built on a sloping site meant the original structure had limited ceiling height in parts of the ground floor and was also very dark on the first floor as it only had windows on the gable ends. As the project was a conversion of an existing structure and not a new build, we were limited with how far we could push our proposal. However, our main objectives were to find a design which would allow the houses to have generous ceiling heights and to maximise light, making compact rooms feel more spacious. We also wanted them to instantly look like separate residential dwellings and not another poorly converted commercial building!

Our solution was to raise the roof and first floor on the right side of the building, whilst adding large dormers to the front and Velux windows to the rear. The step in the roof line instantly defined them as separate dwellings and we took this further by mirroring the front doors and ground floor windows to echo the traditional semi-detached houses nearby. We're really pleased with the finished result and proud to have achieved a modern design which blends well with the surrounding street scene whilst still respecting the original structure.