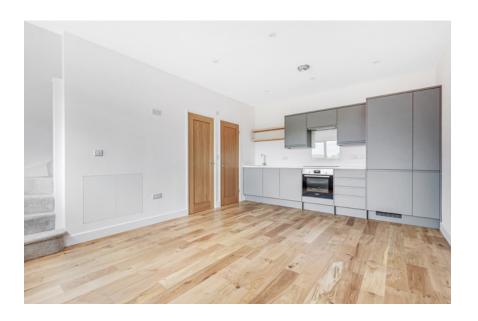

Being built on a sloping site meant the original structure had limited ceiling height in parts of the ground floor and was also very dark on the first floor as it only had windows on the gable ends. As the project was a conversion of an existing structure and not a new build, we were limited with how far we could push our proposal. However, our main objectives were to find a design which would allow the houses to have generous ceiling heights and to maximise light, making compact rooms feel more spacious. We also wanted them to instantly look like separate residential dwellings and not another poorly converted commercial building!

Our solution was to raise the roof and first floor on the right side of the building, whilst adding large dormers to the front and Velux windows to the rear. The step in the roof line instantly defined them as separate dwellings and we took this further by mirroring the front doors and ground floor windows to echo the traditional semi-detached houses nearby. We're really pleased with the finished result and proud to have achieved a modern design which blends well with the surrounding street scene whilst still respecting the original structure.