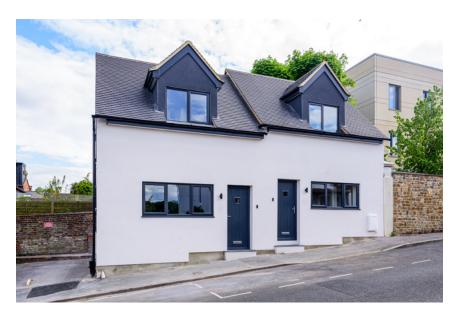

## Project Description - 2 & 4 Genyn Rd

The project is a small commercial to residential development consisting of 2no. 1 bed houses close to Guildford town centre. The site was a disused D1 commercial building with a small footprint of >50m2 which presented many challenges from both a design and construction perspective, particularly as it had no outside space abutting the pavement to the front and surrounded by properties on all other sides.

Our solution was to raise the roof and first floor on the right side of the building, whilst adding large dormers to the front and Velux windows to the rear. The step in the roof line instantly defined them as separate dwellings and we took this further by mirroring the front doors and ground floor windows to echo the traditional semi-detached houses nearby. We're really pleased with the finished result and proud to have achieved a modern design which blends well with the surrounding street scene whilst still respecting the original structure.