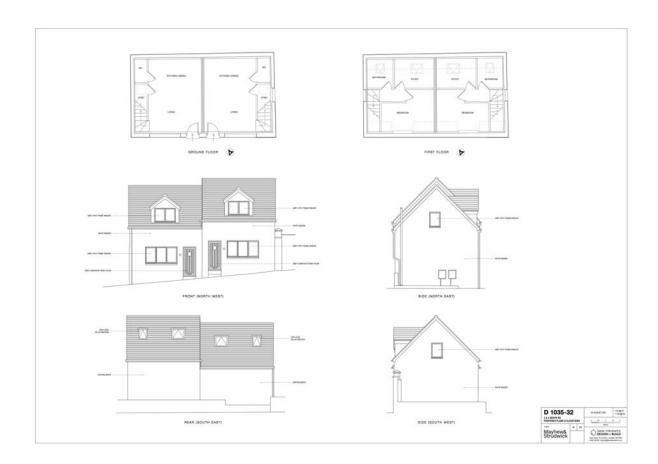

Our solution was to raise the roof and first floor on the right side of the building, whilst adding large dormers to the front and Velux windows to the rear. The step in the roof line instantly defined them as separate dwellings and we took this further by mirroring the front doors and ground floor windows to echo the traditional semi-detached houses nearby. We're really pleased with the finished result and proud to have achieved a modern design which blends well with the surrounding street scene whilst still respecting the original structure.