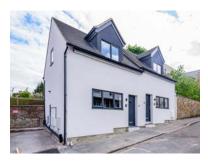

Being built on a sloping site meant the original structure had limited ceiling height in parts of the ground floor and was also very dark on the first floor as it only had windows on the gable ends. As the project was a conversion of an existing structure and not a new build, we were limited with how far we could push our proposal. However, our main objectives were to find a design which would allow the houses to have generous ceiling heights and to maximise light, making compact rooms feel more spacious. We also wanted them to instantly look like separate residential dwellings and not another poorly converted commercial building!

Our solution was to raise the roof and first floor on the right side of the building, whilst adding large dormers to the front and Velux windows to the rear. The step in the roof line instantly defined them as separate dwellings and we took this further by mirroring the front doors and ground floor windows to echo the traditional semi-detached houses nearby. We're really pleased with the finished result and proud to have achieved a modern design which blends well with the surrounding street scene whilst still respecting the original structure.