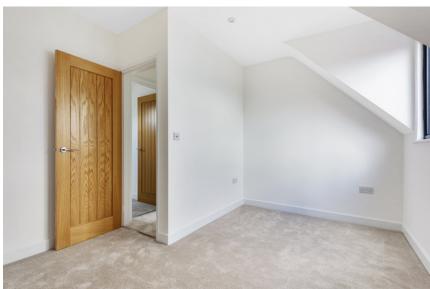

Being built on a sloping site meant the original structure had limited ceiling height in parts of the ground floor and was also very dark on the first floor as it only had windows on the gable ends. As the project was a conversion of an existing structure and not a new build, we were limited with how far we could push our proposal. However, our main objectives were to find a design which would allow the houses to have generous ceiling heights and to maximise light, making compact rooms feel more spacious. We also wanted them to instantly look like separate residential dwellings and not another poorly converted commercial building!

Our solution was to raise the roof and first floor on the right side of the building, whilst adding large dormers to the front and Velux windows to the rear. The step in the roof line instantly defined them as separate dwellings and we took this further by mirroring the front doors and ground floor windows to echo the traditional semi-detached houses nearby. We're really pleased with the finished result and proud to have achieved a modern design which blends well with the surrounding street scene whilst still respecting the original structure.