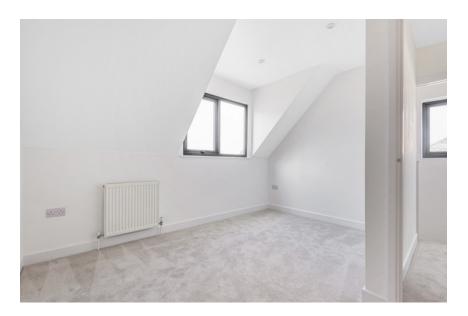

Being built on a sloping site meant the original structure had limited ceiling height in parts of the ground floor and was also very dark on the first floor as it only had windows on the gable ends. As the project was a conversion of an existing structure and not a new build, we were limited with how far we could push our proposal. However, our main objectives were to find a design which would allow the houses to have generous ceiling heights and to maximise light, making compact rooms feel more spacious. We also wanted them to instantly look like separate residential dwellings and not another poorly converted commercial building!

Our solution was to raise the roof and first floor on the right side of the building, whilst adding large dormers to the front and Velux windows to the rear. The step in the roof line instantly defined them as separate dwellings and we took this further by mirroring the front doors and ground floor windows to echo the traditional semi-detached houses nearby. We're really pleased with the finished result and proud to have achieved a modern design which blends well with the surrounding street scene whilst still respecting the original structure.