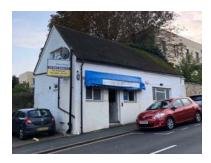

## Project Description - 2 & 4 Genyn Rd

The project is a small commercial to residential development consisting of 2no. 1 bed houses close to Guildford town centre. The site was a disused D1 commercial building with a small footprint of >50m2 which presented many challenges from both a design and construction perspective, particularly as it had no outside space abutting the pavement to the front and surrounded by properties on all other sides.

## D1- USE PREMISES TO LET / FOR SALE

## EGi's Most Active Dealmaker - Surrey 2018/19

1 GENYN ROAD, GUILDFORD, SURREY, GU2 7NS

Self-Contained D1-Use Freehold

77.87 sq. m. / 839 sq. ft.

Close Proximity to Guildford Station & Town Centre

100% Small Business Rates Relief Available