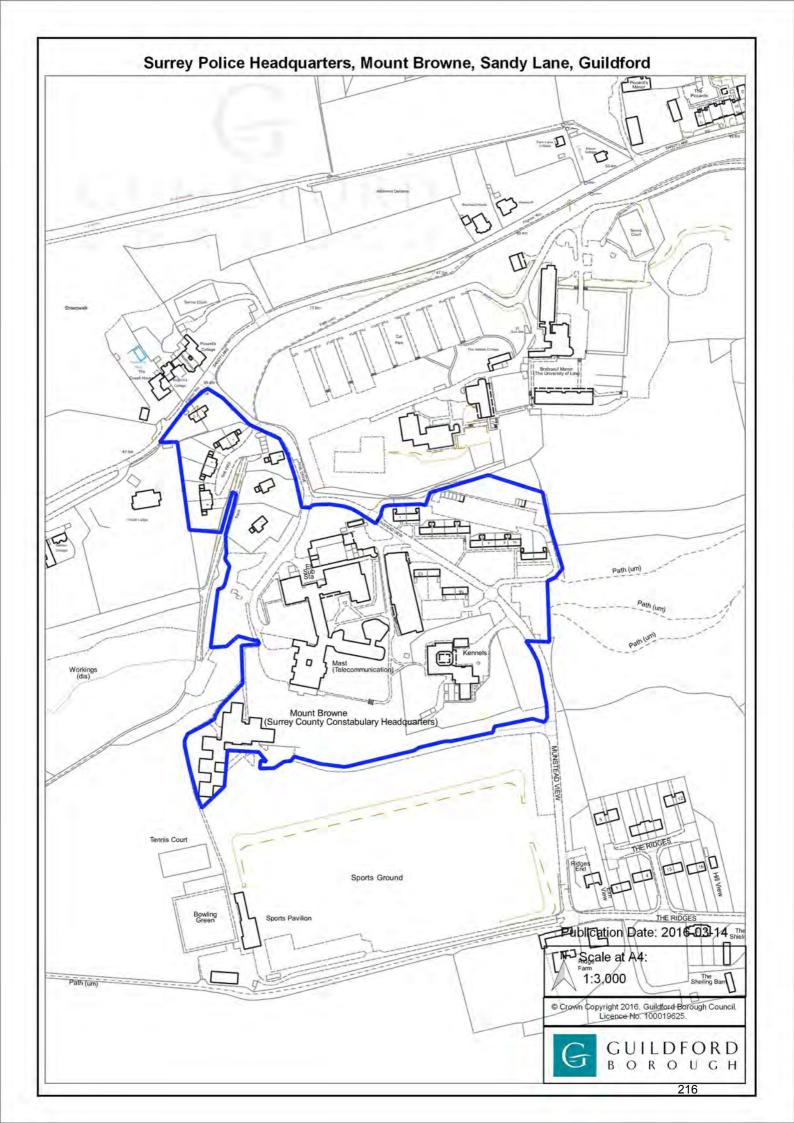

## POLICY A33: Surrey Police Headquarters, Mount Browne, Sandy Lane, Guildford Allocation The site is allocated for approximately 116 homes, including some self-build and custom house building plots (C3) Requirements (1) Provide positive benefit in terms of landscape and townscape character and local distinctiveness and have regard to the identified landscape character areas (2) Have regard to the character of the adjacent conservation area and views in and out of the River Wey Conservation Area

## **Description**

| Location           | Outside of a village (previously developed land in the Green Belt)                                                                                                                                                                                             |
|--------------------|----------------------------------------------------------------------------------------------------------------------------------------------------------------------------------------------------------------------------------------------------------------|
| Ward               | Shalford                                                                                                                                                                                                                                                       |
| Ownership          | Surrey Police                                                                                                                                                                                                                                                  |
| Area (size)        | 5.9 ha                                                                                                                                                                                                                                                         |
| Existing use       | Mixed use (including employment uses B1a and B1b)                                                                                                                                                                                                              |
| LAA reference      | Site 1164                                                                                                                                                                                                                                                      |
| Key considerations | <ol> <li>Area of Outstanding Natural Beauty</li> <li>Sustainable transport given the site's proximity to Guildford Town Centre</li> <li>Proximity to SSSI</li> <li>Adjoining ancient woodland</li> <li>Adjacent to St Catherine's Conservation Area</li> </ol> |