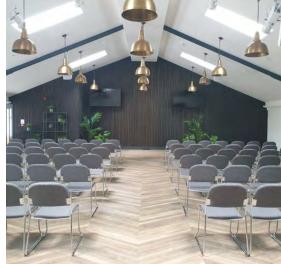

#### Guildford Design Award - Boathouse

Architects: Martin Johnson and Mitchel Evans,

Interior Designer: Raw Clay

Client: Soulspace