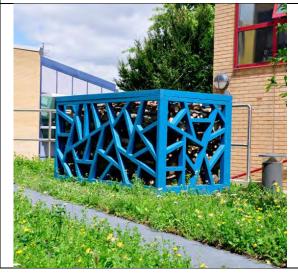

#### **Environmental Art**

Guildford Design Award - Habitat project at The University of Surrey

Artists: Russell Jakubowski, Amy Haigh, Will Nash, Livia Spinolo

Client: Surrey Hills Arts

| GUILDFORD'S FAVOURITE BUILDING Voted for by the Public. |  |
|---------------------------------------------------------|--|
| Winner: Guildford Cathedral Stag Hill                   |  |