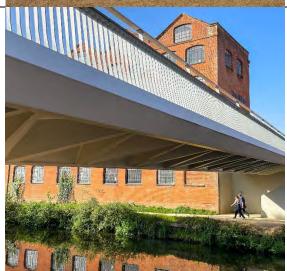

## <u>Guildford Design Award</u> - Walnut Bridge, Bedford Road, Guildford.

- Architect: Knight Architects
- Client: Guildford Borough Council