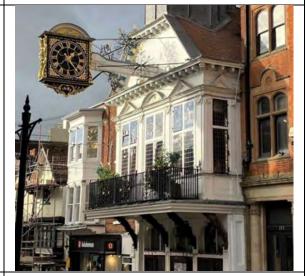

#### **Guildford Design Award** - White Lion Walk

- Architects Corstorphine and Wright
- Client Redevco