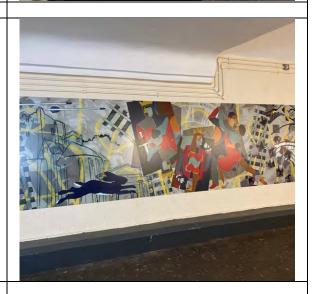

#### Guildford Design Award - 'Host' Installation at Guildford station

Artist: Julie Hoyle

Clients: Network Rail at Guildford Station, Arts Society **Guildford, Guildford Arts** 