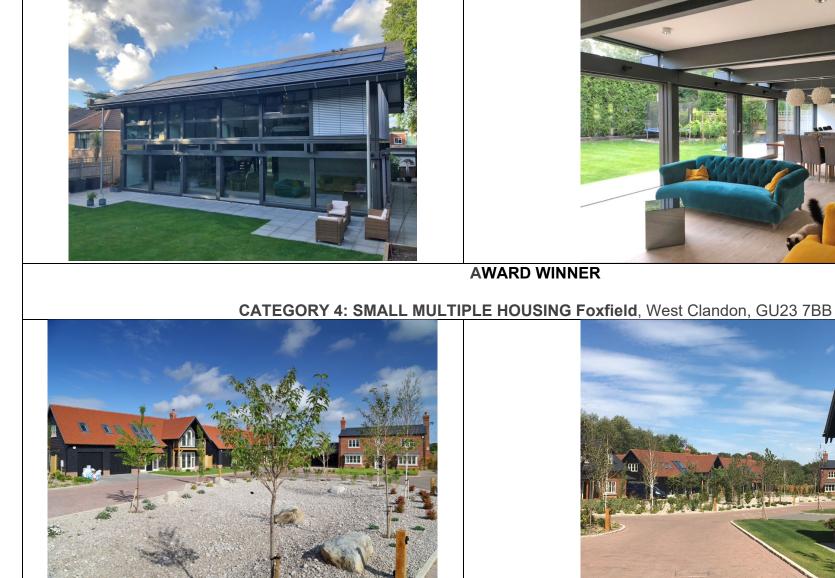

# AWARD WINNER

CATEGORY 2: NEW PUBLIC BUILDING: Guildford Crematorium, New Pond Road, Godalming, GU7 3DB





AWARD WINNER

### CATEGORY 3: INDIVIDUAL HOUSE: St Catherine's Drive, Guildford, GU2





### COMMENDATION

#### CATEGORY 3: INDIVIDUAL HOUSE Maori Road, Guildford, GU1





## AWARD WINNER

CATEGORY 4: LARGE MULTIPLE HOUSING New Student Housing, Manor Park Campus, Surrey University, GU2 7WG



# AWARD WINNER

CATEGORY 6: CIVIC BUILDING PUBLIC REALM: Guildford Crematorium, New Pond Road, Godalming, GU7 3DB





AWARD WINNER

CATEGORY 6: PUBLIC BUILDING PUBLIC REALM : The Welcome Building, RHS Garden, Wisley, GU23 6QB