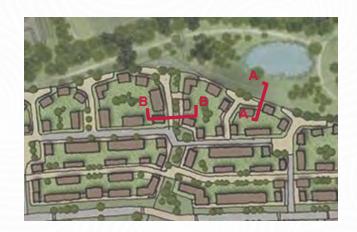

Set Pieces – Village Green 1

The Village Green

**Character Areas and Set Pieces** 

**Northern SANG Edge - Low Density** 

**SANG Edge – Low Density Parcel Study** 

**SECTION BB - Green Link to SANG Edge** 