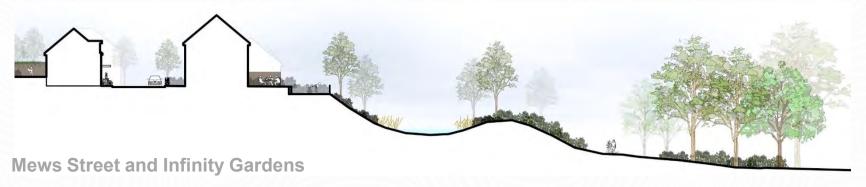

Set Pieces – Village Green 1

The Village Green

**Character Areas and Set Pieces** 

**Northern SANG Edge - Low Density** 

**SANG Edge – Low Density Parcel Study** 

**SECTION BB - Green Link to SANG Edge** 