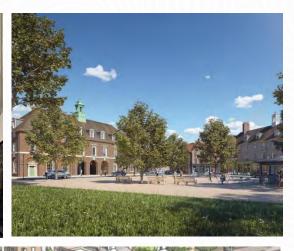

#### **Local Character**

- Settlement Structure & Form
- Green Spaces
- Massing
- Boundaries and Set Backs
- Architectural Form
- Architectural Detailing

#### **Local Materials Palette**

- Predominant material is red orangebrick
- Other bricks include softer red-brown
   brick multistock, and a buff stock
   brick
- Red clay tile hanging is a common decorative feature on gables -both scallop and plain tiles.
- Timber boarding appears
   occasionally often appearing on a
   feature gable or for ancillary buildings.
- Light shades of render or painted brickwork.
- Red clay roof tiles. Some slate roofs