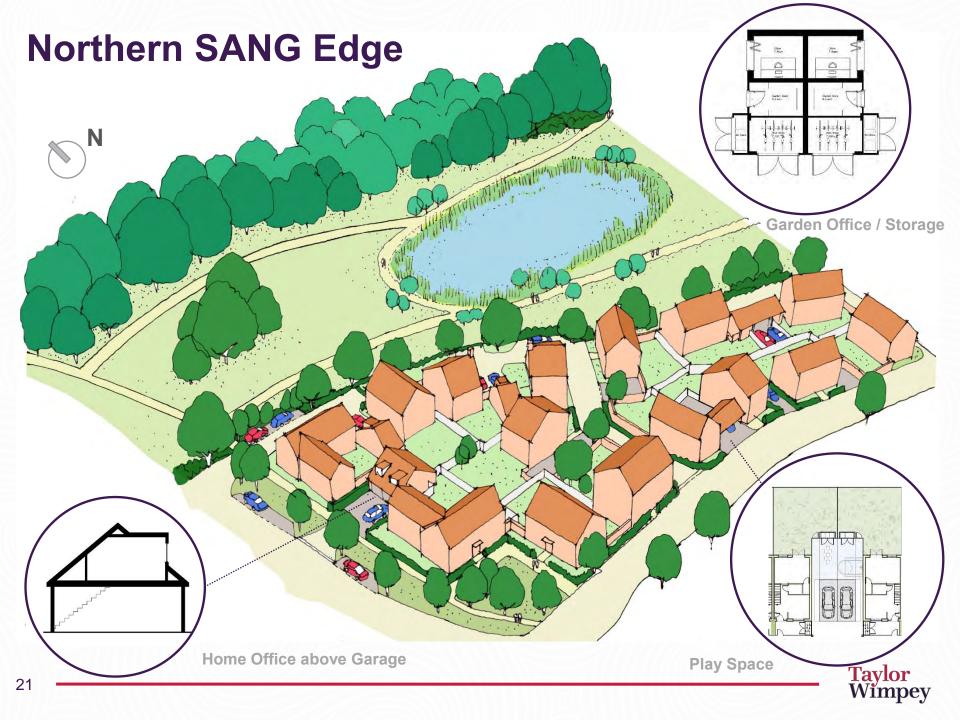

Set Pieces – Village Green 1

The Village Green

**Character Areas and Set Pieces** 

**Northern SANG Edge - Low Density** 

**SANG Edge – Low Density Parcel Study** 

**SECTION BB - Green Link to SANG Edge** 

# Masterplan Character Northern SANG Edge

Arborfield Green, Wokingham (GSA)

Freeks Farm, Burgess Hill (PRP)

Ockford Park, Godalming (JTP)

Mindenhurst, Deepcut (GSA)

Masterplan Character
Sustainable Transport Corridor – Medium Density