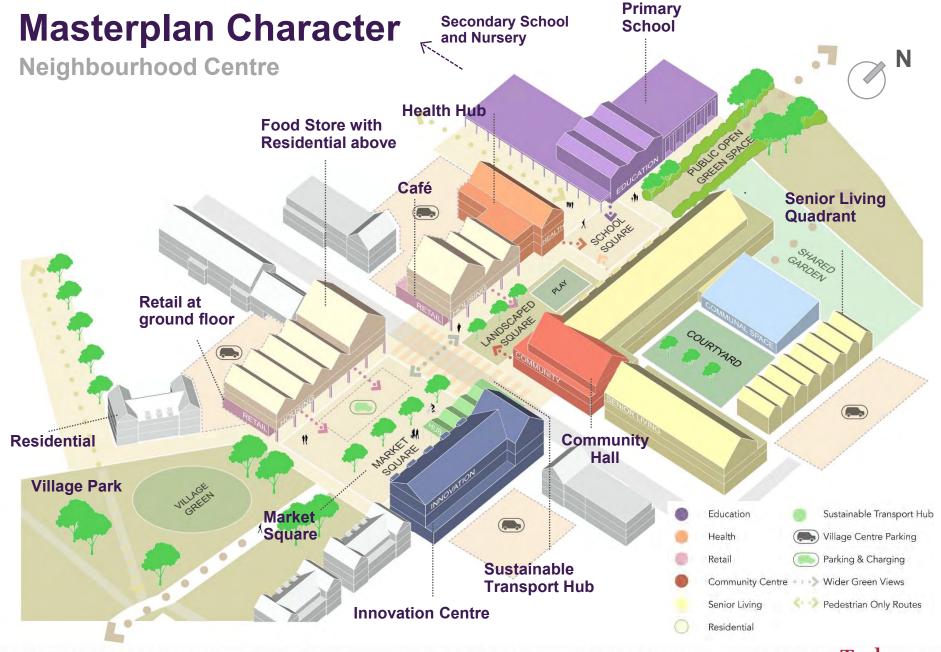

into generous landscaping.
- Bus stops at convenient locations, regularly spaced along the route
- (6) On street parking in landscaped verge







West Village: Sustainable Transport Corridor

**Central Village: Sustainable Transport Corridor** 



**Sustainable Transport Corridor** 





# Masterplan Character Sustainable Transport Corridor



Marleigh, Cambridge (PTEa)



Prince Phillip Barracks, Bordon



Garlicks Arch (OSP)



Ingress Park, Dartford (GSA)





**Streets and Lanes** 



**Streets and Lanes - Medium Density** 



Marleigh, Cambridge (PTEa)



Ingress Park, Dartford (GSA)



Abode, Cambridge (Proctor and Matthews)



The Avenue, Saffron Walden (PTEa)





**Higher Density** 





Marleigh, Cambridge (PTEa)







Union Street, Aldershot (JTP)



**Higher Density** 









**Central Corridor** 











# Masterplan Character Neighbourhood Centre – Character examples











## Thank You