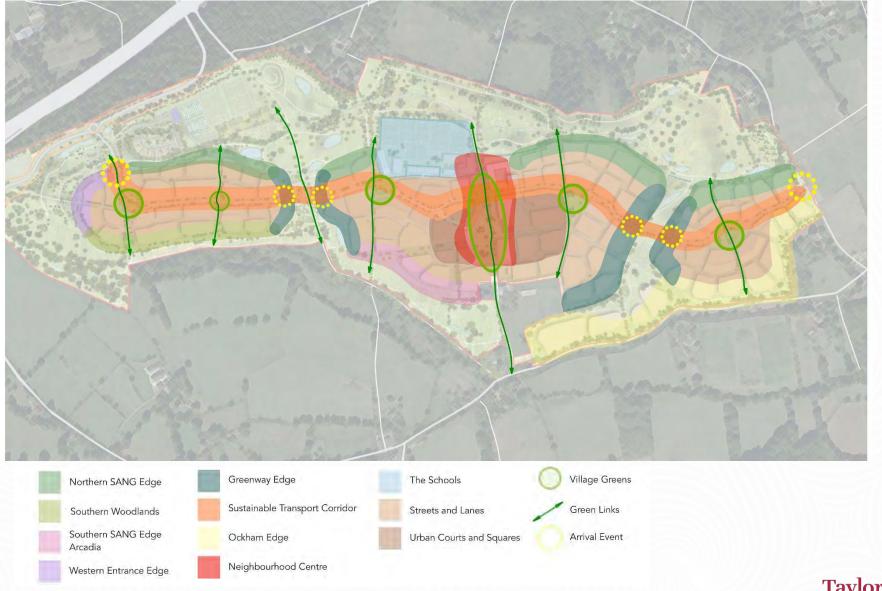

Shamley Green

Brockham

**GREEN 2: LOCATION PLAN** 

Chiddingfold

**GREEN 3: LOCATION PLAN** 

**GREEN 4: LOCATION PLAN** 

**Settlement Identity** 

Character Areas – West Village

Set Pieces – Village Green 1

The Village Green

**Character Areas and Set Pieces** 

**Northern SANG Edge - Low Density** 

**SANG Edge – Low Density Parcel Study** 

**SECTION BB - Green Link to SANG Edge** 