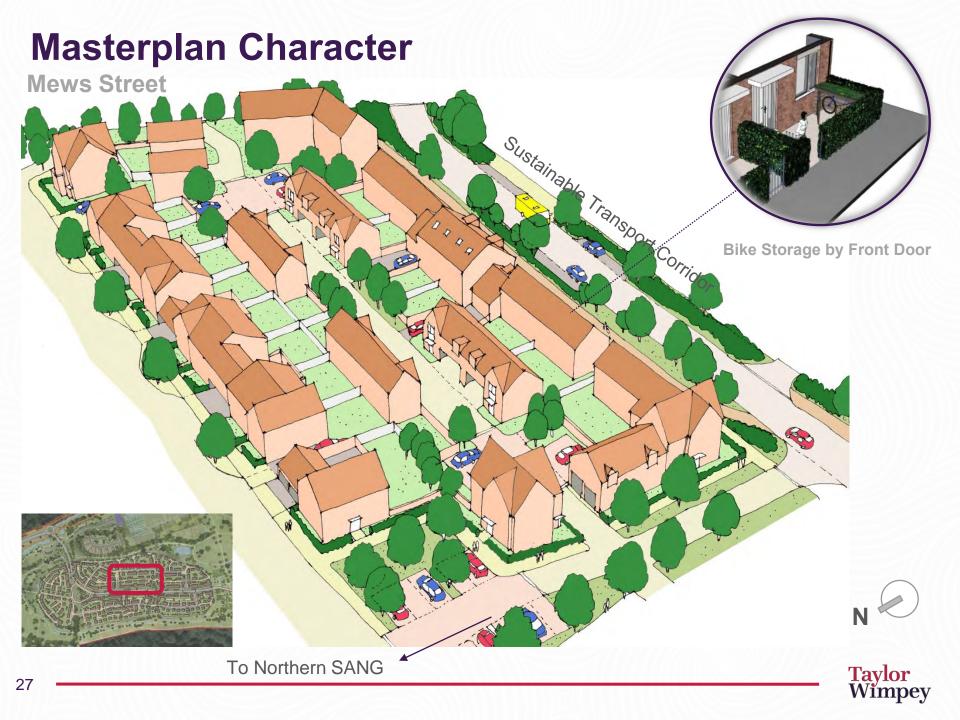

# Masterplan Character Northern SANG Edge

Arborfield Green, Wokingham (GSA)

Freeks Farm, Burgess Hill (PRP)

Ockford Park, Godalming (JTP)

Mindenhurst, Deepcut (GSA)

Masterplan Character
Sustainable Transport Corridor – Medium Density