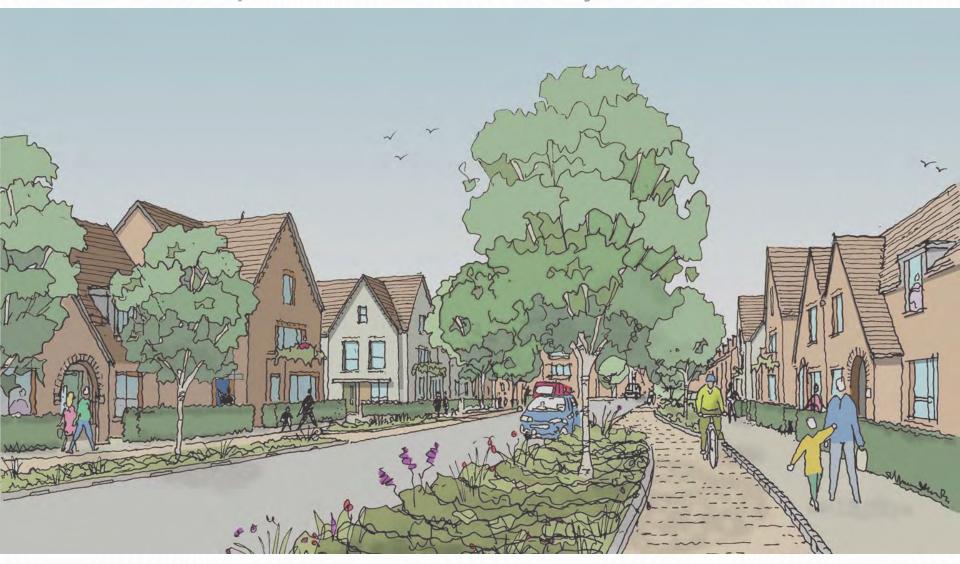

#### **Sustainable Transport Corridor**

- Cycleway on both sides of carriageway, with priority at junctions
- Opportunities for pocket parks, places to sit, meet and play
- Regular pedestrian crossing points, with change of surface material

- Surface Water drainage incorporated into generous landscaping.
- Bus stops at convenient locations, regularly spaced along the route
- (6) On street parking in landscaped verge

West Village: Sustainable Transport Corridor

**Central Village: Sustainable Transport Corridor** 

**Sustainable Transport Corridor** 