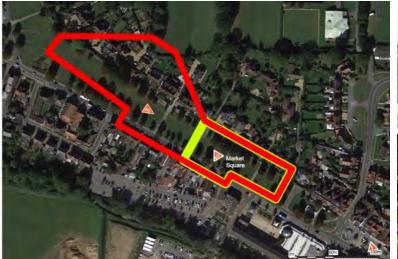

Shamley Green

Brockham

**GREEN 2: LOCATION PLAN** 

Chiddingfold

**GREEN 3: LOCATION PLAN** 

**GREEN 4: LOCATION PLAN** 

**Settlement Identity** 

Character Areas – West Village

Set Pieces – Village Green 1

The Village Green

**Character Areas and Set Pieces** 

**Northern SANG Edge - Low Density** 

**SANG Edge – Low Density Parcel Study** 

**SECTION BB - Green Link to SANG Edge** 