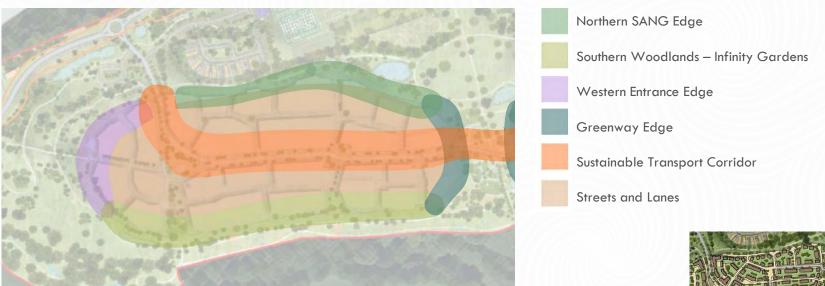

Set Pieces – Village Green 1

The Village Green

**Character Areas and Set Pieces** 

**Northern SANG Edge - Low Density** 

**SANG Edge – Low Density Parcel Study** 

**SECTION BB - Green Link to SANG Edge** 

# Masterplan Character Northern SANG Edge

Arborfield Green, Wokingham (GSA)

Freeks Farm, Burgess Hill (PRP)

Ockford Park, Godalming (JTP)

Mindenhurst, Deepcut (GSA)

Masterplan Character
Sustainable Transport Corridor – Medium Density

#### **Sustainable Transport Corridor**

- Cycleway on both sides of carriageway, with priority at junctions
- Opportunities for pocket parks, places to sit, meet and play
- Regular pedestrian crossing points, with change of surface material

- Surface Water drainage incorporated into generous landscaping.
- Bus stops at convenient locations, regularly spaced along the route
- (6) On street parking in landscaped verge

West Village: Sustainable Transport Corridor

**Central Village: Sustainable Transport Corridor** 

**Sustainable Transport Corridor** 