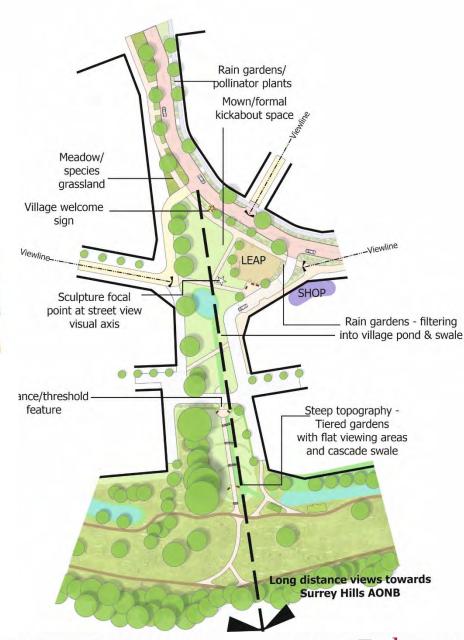

Set Pieces – Village Green 1

The Village Green

**Character Areas and Set Pieces** 

**Northern SANG Edge - Low Density** 

**SANG Edge – Low Density Parcel Study** 

**SECTION BB - Green Link to SANG Edge** 