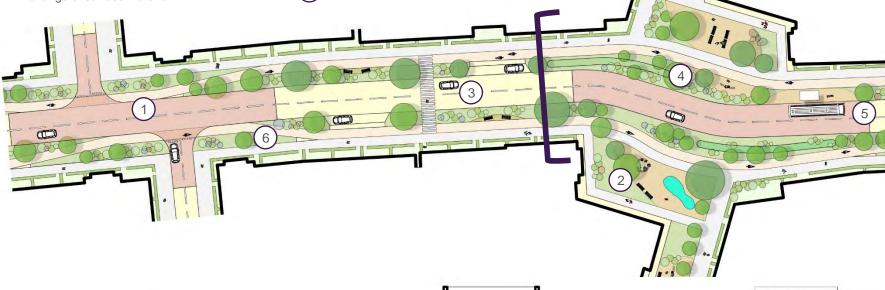

- Surface Water drainage incorporated into generous landscaping.
- Bus stops at convenient locations, regularly spaced along the route
- (6) On street parking in landscaped verge

West Village: Sustainable Transport Corridor

**Central Village: Sustainable Transport Corridor** 

**Sustainable Transport Corridor** 