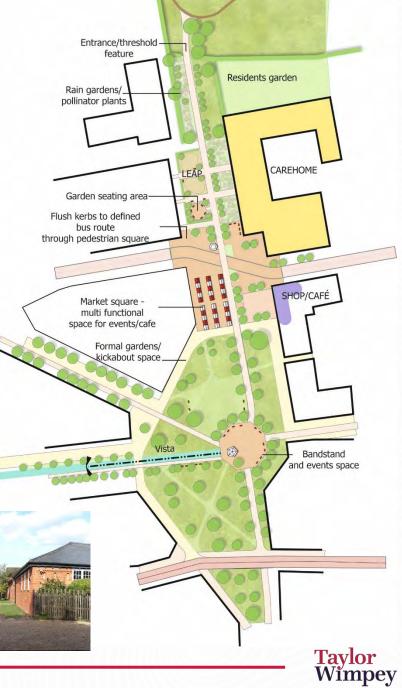

ops at convenient locations, regularly spaced along the route
- (6) On street parking in landscaped verge







West Village: Sustainable Transport Corridor

**Central Village: Sustainable Transport Corridor** 



**Sustainable Transport Corridor** 





# Masterplan Character Sustainable Transport Corridor



Marleigh, Cambridge (PTEa)



Prince Phillip Barracks, Bordon



Garlicks Arch (OSP)



Ingress Park, Dartford (GSA)





**Streets and Lanes** 



**Streets and Lanes - Medium Density** 



Marleigh, Cambridge (PTEa)



Ingress Park, Dartford (GSA)



Abode, Cambridge (Proctor and Matthews)



The Avenue, Saffron Walden (PTEa)





**Higher Density** 





Marleigh, Cambridge (PTEa)







Union Street, Aldershot (JTP)



**Higher Density** 









**Central Corridor** 











# Masterplan Character Neighbourhood Centre – Character examples











## Thank You