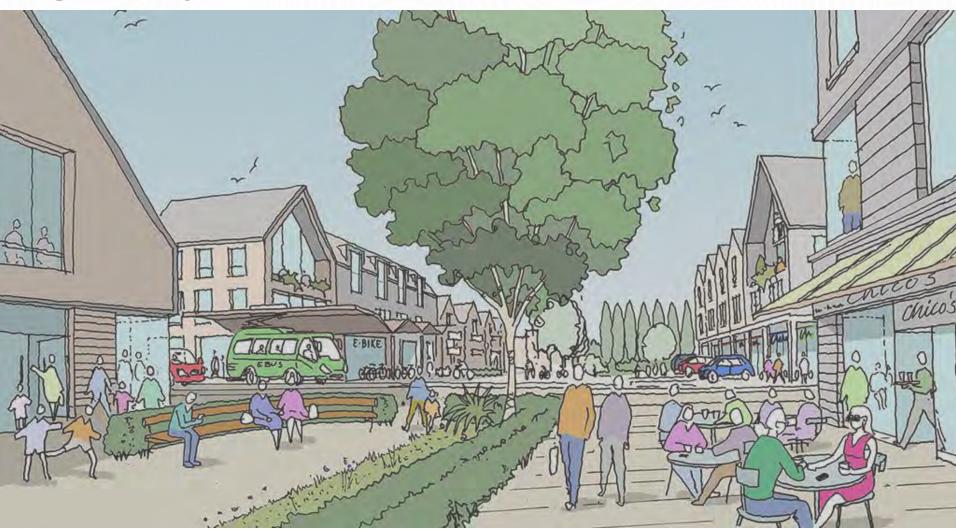

#### **Sustainable Transport Corridor**

- Cycleway on both sides of carriageway, with priority at junctions
- Opportunities for pocket parks, places to sit, meet and play
- Regular pedestrian crossing points, with change of surface material

- Surface Water drainage incorporated into generous landscaping.
- Bus stops at convenient locations, regularly spaced along the route
- (6) On street parking in landscaped verge

West Village: Sustainable Transport Corridor