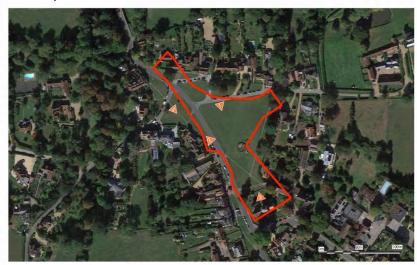

Shamley Green

Brockham

**GREEN 2: LOCATION PLAN** 

Chiddingfold

**GREEN 3: LOCATION PLAN** 

**GREEN 4: LOCATION PLAN** 

**Settlement Identity** 

Character Areas – West Village

Set Pieces – Village Green 1

The Village Green

**Character Areas and Set Pieces** 

**Northern SANG Edge - Low Density** 

**SANG Edge – Low Density Parcel Study** 

**SECTION BB - Green Link to SANG Edge** 