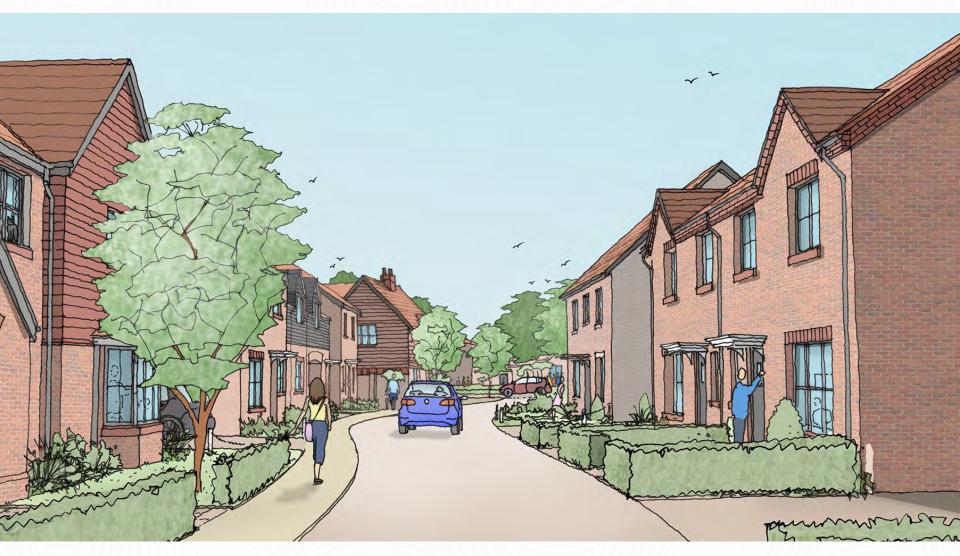

#### **Sustainable Transport Corridor**

- Cycleway on both sides of carriageway, with priority at junctions
- Opportunities for pocket parks, places to sit, meet and play
- Regular pedestrian crossing points, with change of surface material

- Surface Water drainage incorporated into generous landscaping.
- Bus stops at convenient locations, regularly spaced along the route
- (6) On street parking in landscaped verge

West Village: Sustainable Transport Corridor

**Central Village: Sustainable Transport Corridor** 

**Sustainable Transport Corridor** 