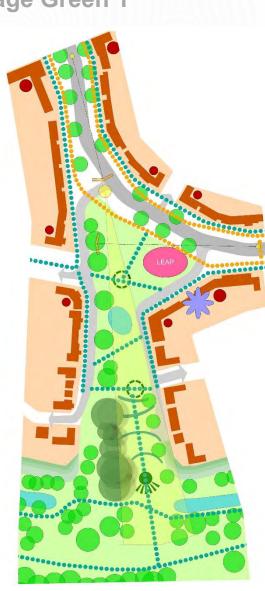

Set Pieces – Village Green 1

The Village Green

**Character Areas and Set Pieces** 

**Northern SANG Edge - Low Density** 

**SANG Edge – Low Density Parcel Study** 

**SECTION BB - Green Link to SANG Edge** 