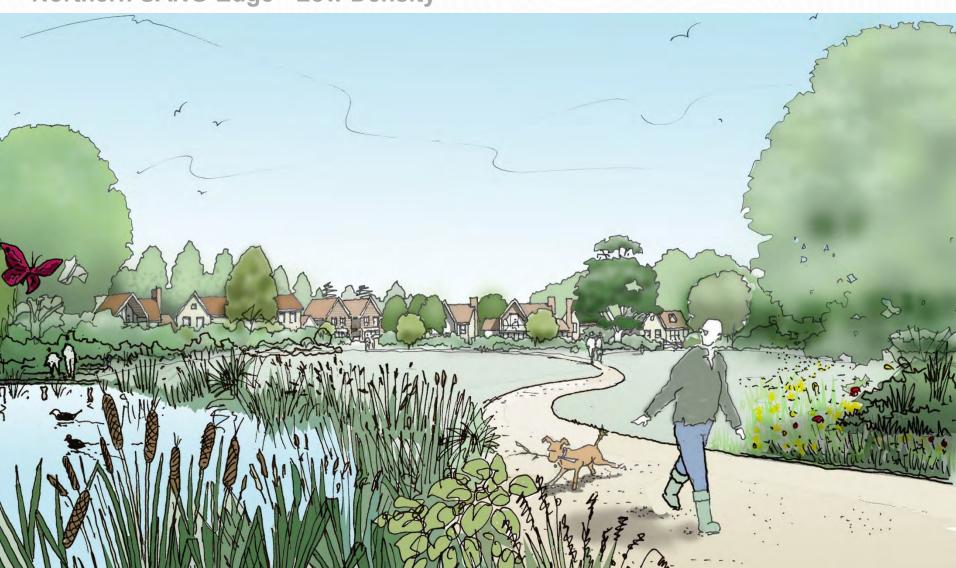

Set Pieces – Village Green 1

The Village Green

**Character Areas and Set Pieces** 

**Northern SANG Edge - Low Density** 

**SANG Edge – Low Density Parcel Study** 

**SECTION BB - Green Link to SANG Edge** 

# Masterplan Character Northern SANG Edge

Arborfield Green, Wokingham (GSA)

Freeks Farm, Burgess Hill (PRP)

Ockford Park, Godalming (JTP)

Mindenhurst, Deepcut (GSA)

Masterplan Character
Sustainable Transport Corridor – Medium Density