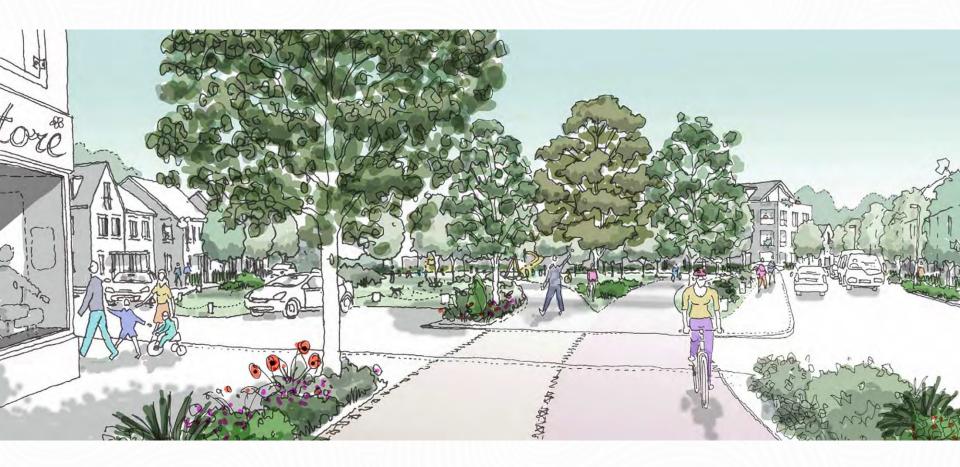

#### **Sustainable Transport Corridor**

- Cycleway on both sides of carriageway, with priority at junctions
- Opportunities for pocket parks, places to sit, meet and play
- Regular pedestrian crossing points, with change of surface material

- Surface Water drainage incorporated into generous landscaping.
- Bus stops at convenient locations, regularly spaced along the route
- (6) On street parking in landscaped verge

West Village: Sustainable Transport Corridor