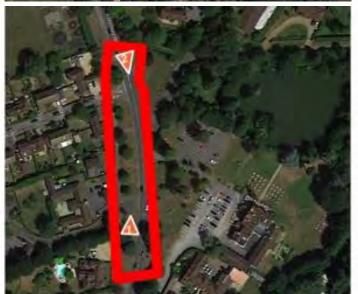

- Surface Water drainage incorporated into generous landscaping.
- Bus stops at convenient locations, regularly spaced along the route
- (6) On street parking in landscaped verge

West Village: Sustainable Transport Corridor

**Central Village: Sustainable Transport Corridor** 

**Sustainable Transport Corridor** 