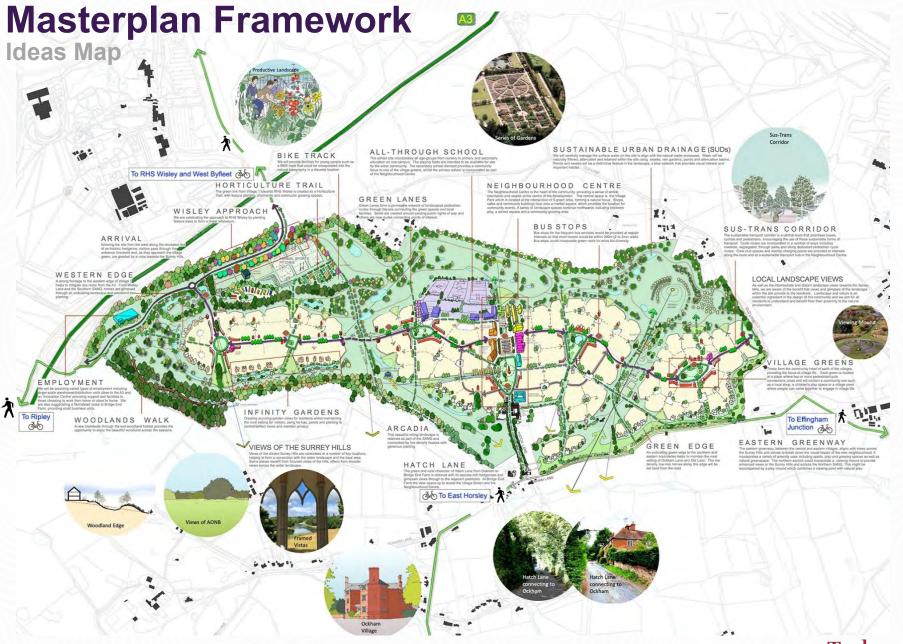

#### **Local Character**

- Settlement Structure & Form
- Green Spaces
- Massing
- Boundaries and Set Backs
- Architectural Form
- Architectural Detailing

#### **Local Materials Palette**

- Predominant material is red orangebrick
- Other bricks include softer red-brown
   brick multistock, and a buff stock
   brick
- Red clay tile hanging is a common decorative feature on gables -both scallop and plain tiles.
- Timber boarding appears
   occasionally often appearing on a
   feature gable or for ancillary buildings.
- Light shades of render or painted brickwork.
- Red clay roof tiles. Some slate roofs