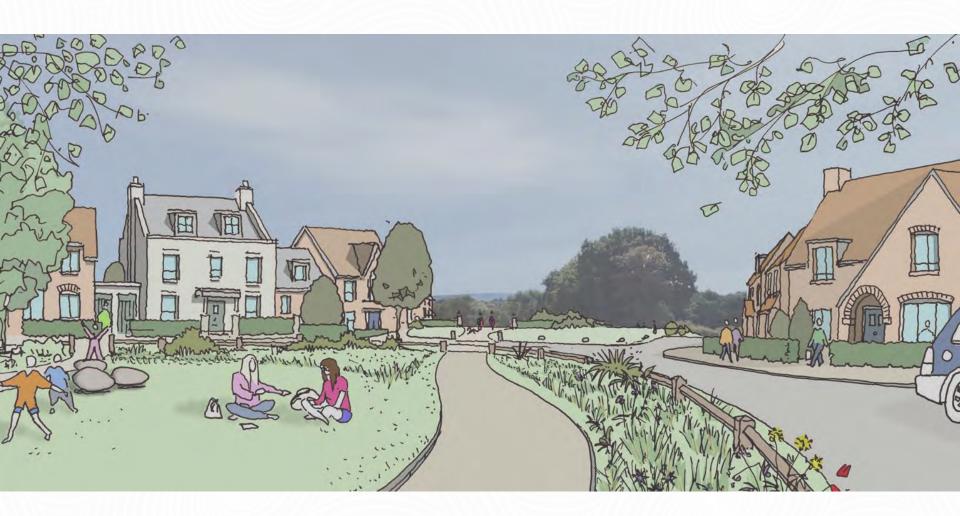

- Surface Water drainage incorporated into generous landscaping.
- Bus stops at convenient locations, regularly spaced along the route
- (6) On street parking in landscaped verge

West Village: Sustainable Transport Corridor