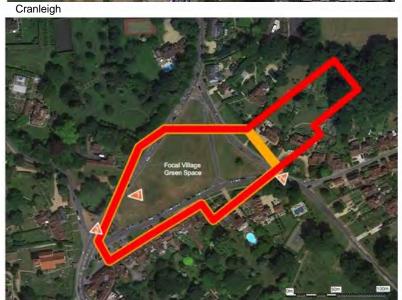

What Makes A Village Green?

Pub & Village Water Pump -**Brockham** 

Traditional Signage - Worplesdon

Village Pond - Chiddingfold

**Community Space - Brockham** 

Open Space & Retail - Cranleigh

Cricket Pitch - Shamley Green

Set Pieces – Village Green 1

The Village Green

**Character Areas and Set Pieces** 

**Northern SANG Edge - Low Density** 

**SANG Edge – Low Density Parcel Study** 

**SECTION BB - Green Link to SANG Edge** 