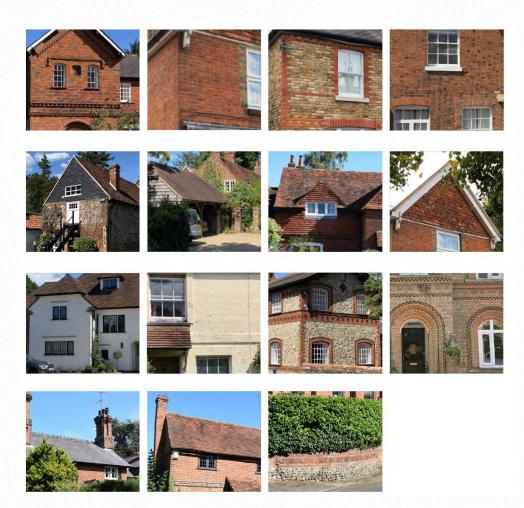

#### **Local Character**

- Settlement Structure & Form
- Green Spaces
- Massing
- Boundaries and Set Backs
- Architectural Form
- Architectural Detailing

#### **Local Materials Palette**

- Predominant material is red orangebrick
- Other bricks include softer red-brown
   brick multistock, and a buff stock
   brick
- Red clay tile hanging is a common decorative feature on gables -both scallop and plain tiles.
- Timber boarding appears
   occasionally often appearing on a
   feature gable or for ancillary buildings.
- Light shades of render or painted brickwork.
- Red clay roof tiles. Some slate roofs