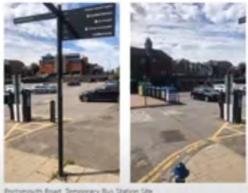

### **DELIVERING A NEW BUS STATION**

Temporary relocation of bus station to Portsmouth Road while new bus station is constructed.