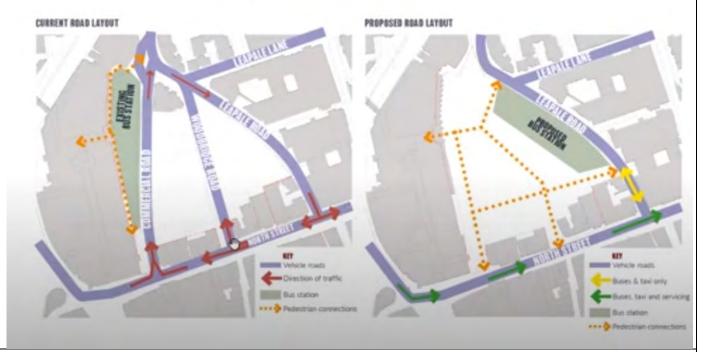

### CHANGING THE ROAD LAYOUT

Existing and proposed road layout and hierarchy.

Bus Station is moving to a temporary location whilst initial building on the site is underway.

### **NEW BUS STATION**

Proposal is to move the bus station from its current location along the western side of Commercial Road to the western side of Leapale Road based on:

- · Alternative locations considered
- · Issues with third party ownership
- · Design and highway led solution