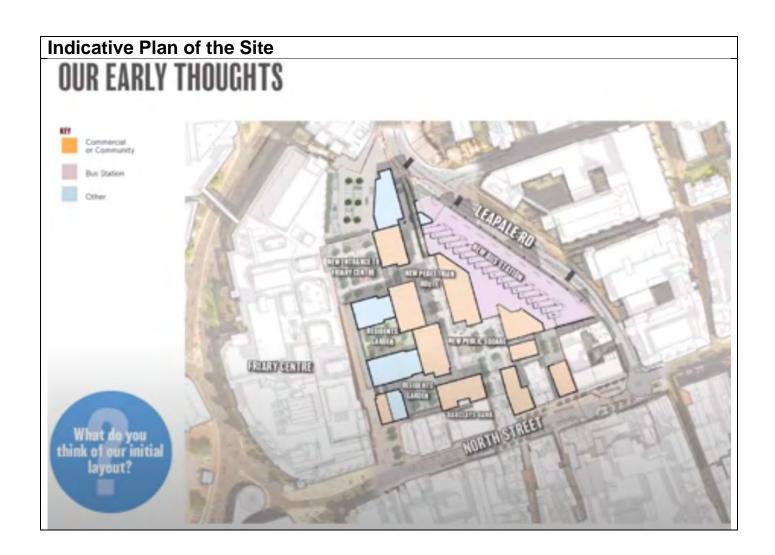

#### Layout of the Site

### **OUR EARLY THOUGHTS**

Three Architectural Styles have been put forward for consideration. Detail of the exact layouts and herights is indicative.

**Traditional Style** 