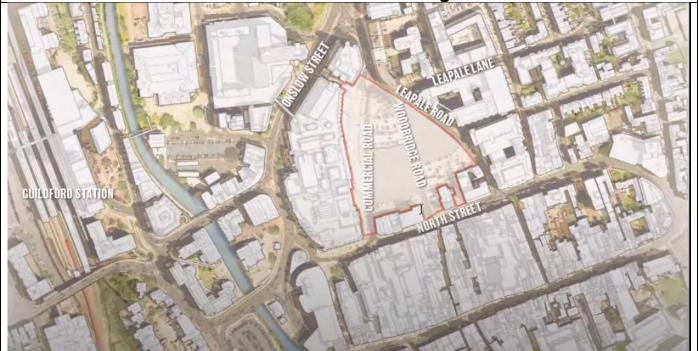

Indicative Ideas on the New North Street proposed by St Edward. See full video of introduction to the scheme at

www.youtube.com/watch?v=IJb4pY93aYA&feature=emb\_logo

The Site outlined in Red – Note the limited frontage on North Street