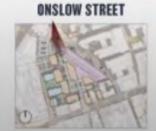

### **NEW BUS STATION**

Proposal is to move the bus station from its current location along the western side of Commercial Road to the western side of Leapale Road based on:

- · Alternative locations considered
- · Issues with third party ownership
- · Design and highway led solution