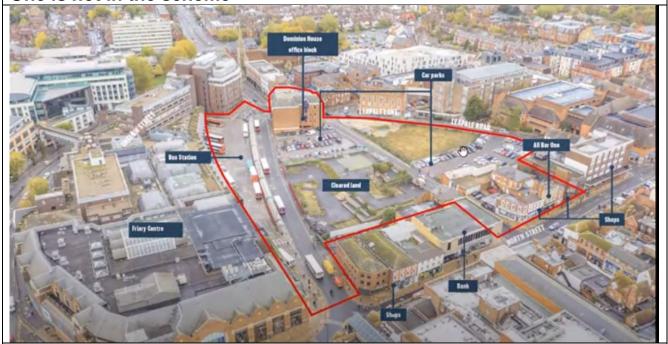

## Ariel View of Site – a minor error – the Listed Building currently One Bar One is not in the scheme

Position of a new more compact Bus Station on Leapale Rd