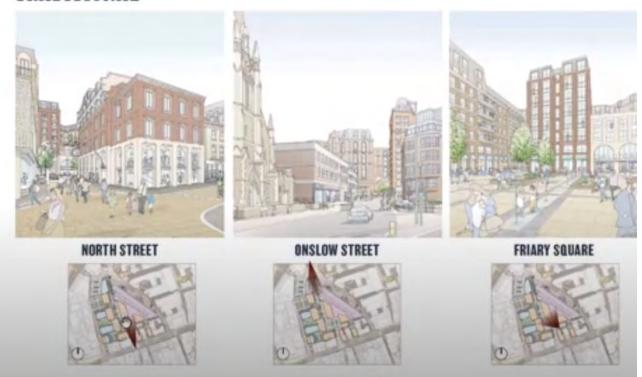

### **OUR EARLY THOUGHTS**

Three Architectural Styles have been put forward for consideration. Detail of the exact layouts and herights is indicative.

**Traditional Style** 

## ARCHITECTURAL STYLE AND MATERIALS

#### **Contemporary Style**

## ARCHITECTURAL STYLE AND MATERIALS

**NORTH STREET** 

FRIARY SQUARE

Warehouse Style

# ARCHITECTURAL STYLE AND MATERIALS WAREHOUSE

**NORTH STREET** 

FRIARY SQUARE