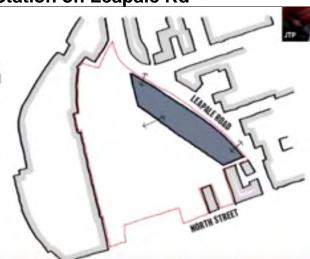

## Ariel View of Site – a minor error – the Listed Building currently One Bar One is not in the scheme

Position of a new more compact Bus Station on Leapale Rd

### **NEW BUS STATION**

Proposal is to move the bus station from its current location along the western side of Commercial Road to the western side of Leapale Road based on:

- · Alternative locations considered
- · Issues with third party ownership
- · Design and highway led solution