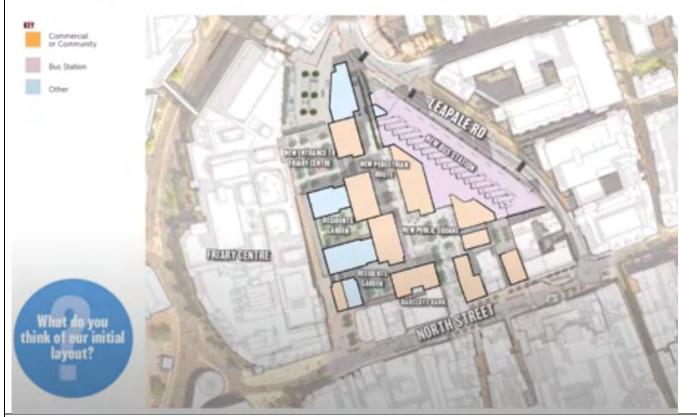

#### Layout of the Site

## Ariel View of Site – a minor error – the Listed Building currently One Bar One is not in the scheme

Position of a new more compact Bus Station on Leapale Rd

### **NEW BUS STATION**

Proposal is to move the bus station from its current location along the western side of Commercial Road to the western side of Leapale Road based on:

- · Alternative locations considered
- · Issues with third party ownership
- · Design and highway led solution