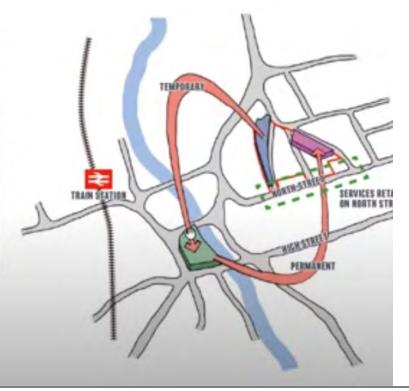

### **DELIVERING A NEW BUS STATION**

Temporary relocation of bus station to Portsmouth Road while new bus station is constructed.

### CHANGING THE ROAD LAYOUT

Existing and proposed road layout and hierarchy.

Bus Station is moving to a temporary location whilst initial building on the site is underway.