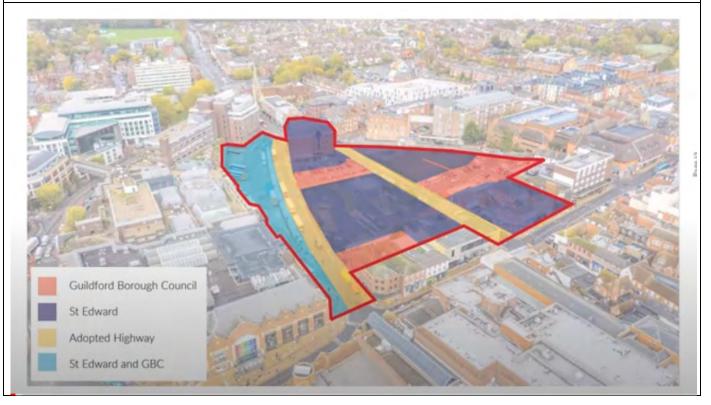

Ownership of the land – M&G retain Subterranean rights on the Sanofi House Car Park under the current Bus Station